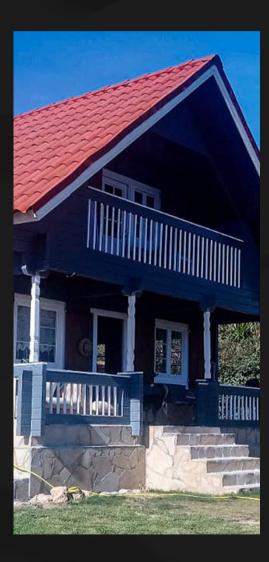

# ABOUT OUR NANO TILE ROOF

Weighing 7X less than clay tile and costing less than half the amount, our Nano Tile Roof is revolutionizing luxury roofing. Home and property owners no longer have to pay the steep price to achieve the clay-style look. And even better, our roofing system is MORE durable.

#### **Traditional Clay Colored**

Our most popular roof tile color! The patented lock-down system joins each panel together, providing unmatched resistance to wind and leaks.