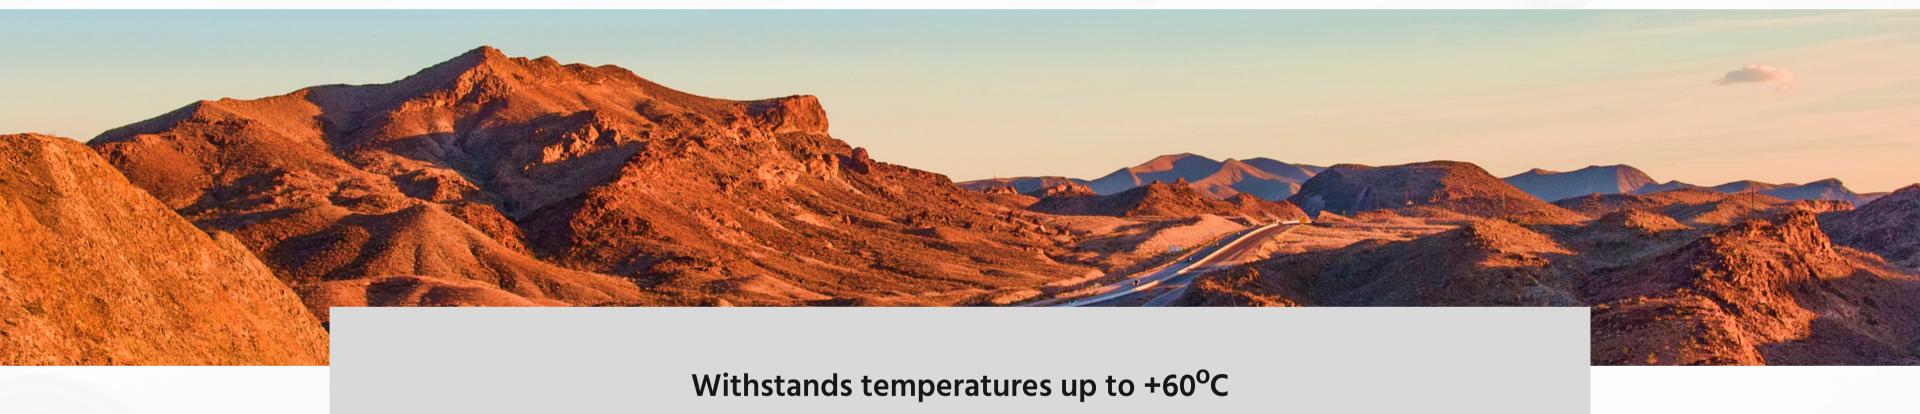

## SUPPORTS EXTREME HEAT

Perfect for any regions that experience hot weather and frequent heat waves, our Nano Tile Roof will can withstand extreme heat. Also, because it offers thermal insulation, it can help lower cooling costs during

the hottest months.