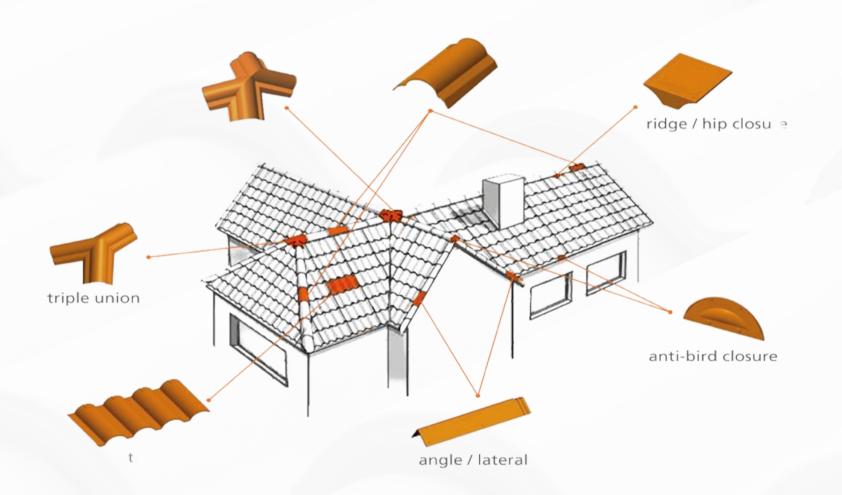

# QUICK & EASY INSTALLATION

100% waterproof, our Nano Tile system doesn't require ceramic bricks, mortar or waterproofing membranes. Only battens are required. Our lockdown and anchor system also makes it easier to screw down the tiles. And we carry all the parts you need for a fast, easy, and efficient installation.

7 times lighter than traditional clay tiles, our Nano Tile roof will make installation a breeze. Save costs on materials, labour, and shipping when you get exclusive rights to our innovative system.