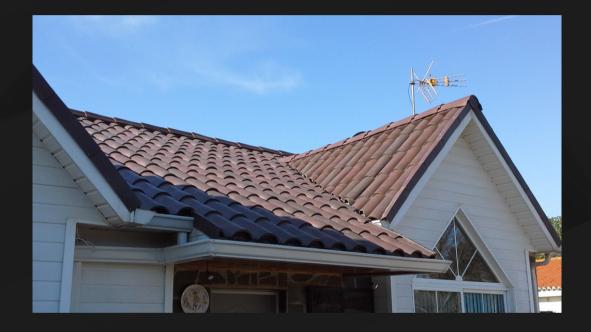

# ABOUT OUR NANO TILE ROOF

Weighing 7X less than clay tile and costing less than half the amount, our Nano Tile Roof is revolutionizing luxury roofing. Home and property owners no longer have to pay the steep price to achieve the clay-style look. And even better, our roofing system is MORE durable.

#### **Traditional Clay Colored**

Our most popular roof tile color! The patented lock-down system joins each panel together, providing unmatched resistance to wind and leaks.