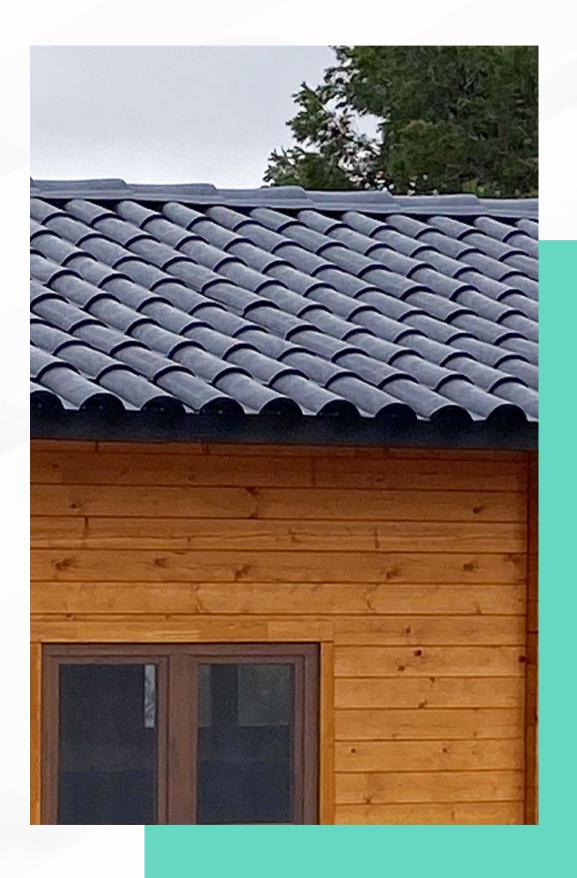

#### Black

Designed to impress, our black tiles are an alternative to the traditional claystyle. Add some modern luxury to your next project!