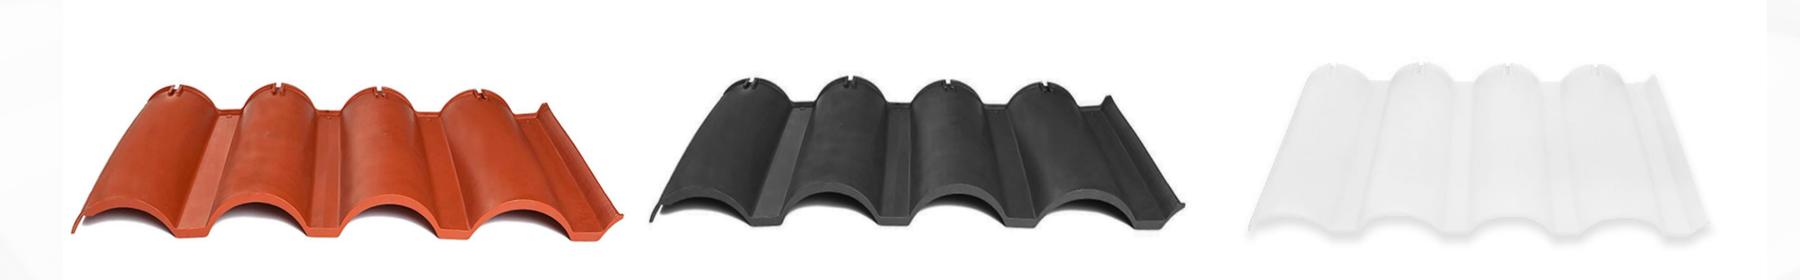

## POPULAR COLORS

#### **Traditional Clay Colored**

Our most popular roof tile color! The patented lock-down system joins each panel together, providing unmatched resistance to wind and leaks.

#### Black

Designed to impress, our black tiles are an alternative to the traditional claystyle. Add some modern luxury to your next project!

#### **Transluscent**

Perfect for terraces, overhangs, gazebos, and more, our translucent tiles allow light to pass through, instantly brightening any space.

More colors are available!