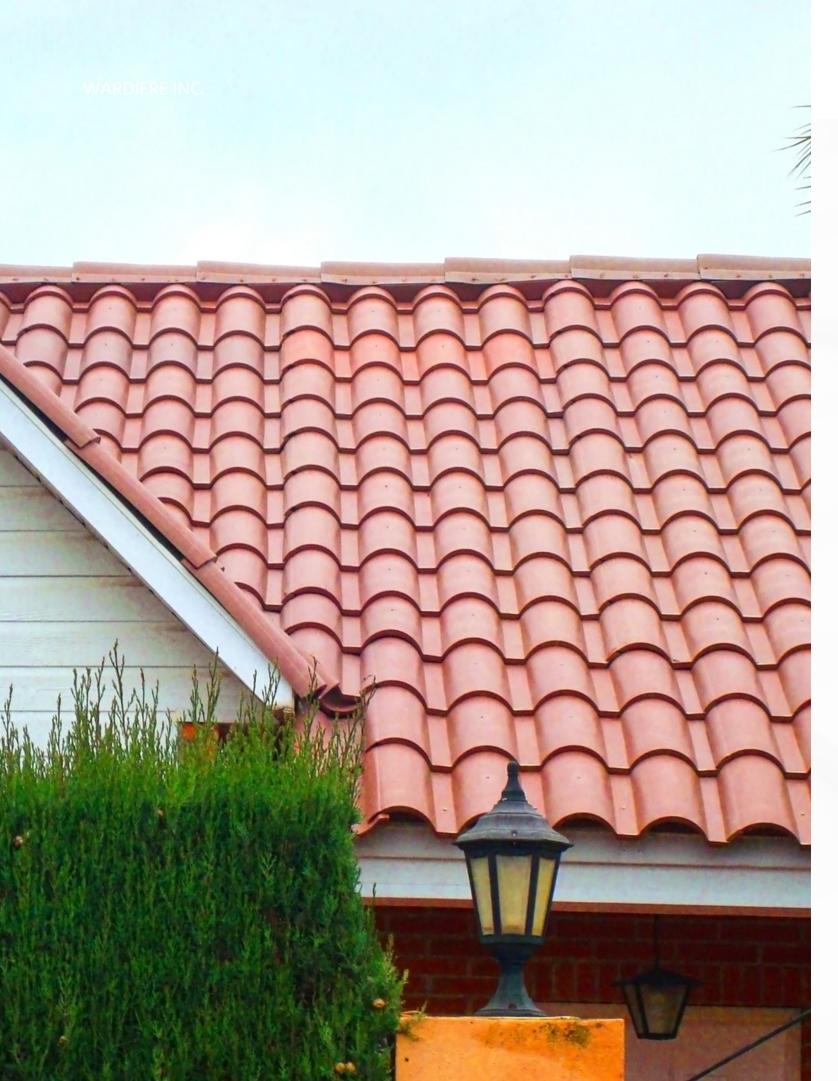

#### **Traditional Clay Colored**

Our most popular roof tile color! The patented lock-down system joins each panel together, providing unmatched resistance to wind and leaks.