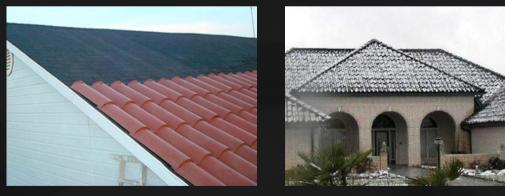

**Leak-Proof**Hidden screws
prevent leaks.

Hail-Proof
Only roof tile
resistant to hail

Fire-retardant
Additives that resist flames

Wind Resistant
Can withstand
hurricane winds

Flexible
Can be used on curved roofs

Maintenance-free
Cleans itself during
snow and rain